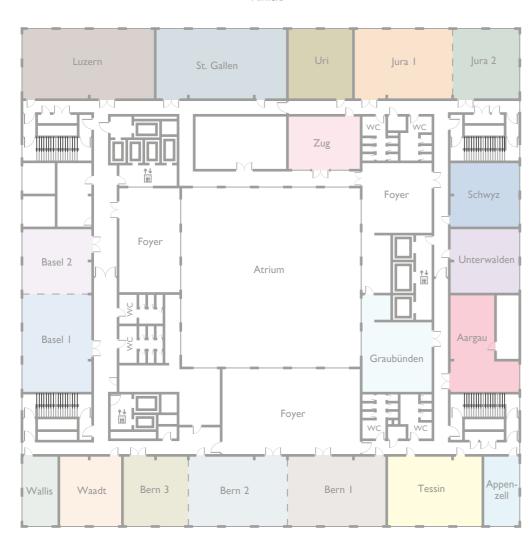

| MEETING ROOM CAPACITY 7 <sup>TH</sup> FLOOR |                |                |        |         |           |         |         |         |           |          |                  |
|---------------------------------------------|----------------|----------------|--------|---------|-----------|---------|---------|---------|-----------|----------|------------------|
| MEETING ROOM                                | m <sup>2</sup> | Width × Length | Height | Theater | Classroom | Cabaret | Bankett | U-shape | Boardroom | Cocktail | Natural<br>light |
| Luzem                                       | 116            | 7.80 × 14.90   | 2.55   | 90      | 60        | 45      | 70      | 35      | 35        | 80       | 1                |
| St. Gallen                                  | 115            | 7.80 × 14.80   | 2.55   | 90      | 60        | 45      | 70      | 35      | 35        | 80       | 1                |
| Uri                                         | 57             | 7.80 × 7.30    | 2.55   | 40      | 25        | 20      | 32      | 24      | 24        | 40       | 1                |
| Zug                                         | 49             | 6.00 × 8.20    | 2.55   | 40      | 20        | 15      | 24      | 15      | 15        | 30       | 1                |
| Jura I                                      | 87             | 7.80 × 11.10   | 2.55   | 70      | 50        | 30      | 56      | 24      | 24        | 50       | 1                |
| Jura 2                                      | 58             | 7.80 × 7.40    | 2.55   | 40      | 25        | 20      | 32      | 24      | 24        | 40       | 1                |
| Jura I+2                                    | 145            | 7.80 × 18.50   | 2.55   | 110     | 75        | 60      | 96      | 42      | 42        | 150      | 1                |
| Schwyz                                      | 58             | 7.30 × 7.90    | 2.55   | 40      | 25        | 20      | 32      | 24      | 24        | 40       | 1                |
| Unterwalden                                 | 58             | 7.30 × 7.90    | 2.55   | 40      | 25        | 20      | 32      | 24      | 24        | 40       | 1                |
| Graubünden                                  | 64             | 8.00 × 8.00    | 2.55   | 50      | 32        | 25      | 40      | 25      | 25        | 40       | 1                |
| Aargau                                      | 54             | 11.10 × 4.90   | 2.55   | 35      | 24        | 15      | 24      | 20      | 20        | 40       | 1                |
| Appenzell                                   | 32             | 7.90 × 4.00    | 2.55   | 20      | 12        | -       | -       | 15      | 15        | 25       | 1                |
| Tessin                                      | 85             | 7.90 × 10.80   | 2.55   | 70      | 50        | 30      | 56      | 24      | 24        | 50       | 1                |
| Bern I                                      | 88             | 7.90 × 11.10   | 2.55   | 70      | 50        | 30      | 56      | 24      | 24        | 50       | 1                |
| Bern 2                                      | 88             | 7.90 × 11.10   | 2.55   | 70      | 50        | 30      | 56      | 24      | 24        | 50       | 1                |
| Bern 3                                      | 58             | 7.90 × 7.30    | 2.55   | 40      | 25        | 20      | 32      | 24      | 24        | 40       | 1                |
| Bern I+2                                    | 176            | 7.90 × 22.20   | 2.55   | 140     | 80        | 75      | 120     | 60      | -         | 180      | 1                |
| Bern 2+3                                    | 146            | 7.90 × 18.40   | 2.55   | 110     | 75        | 60      | 96      | 42      | -         | 150      | 1                |
| Bern 1-3                                    | 234            | 7.90 × 29.50   | 2.55   | 180     | 116       | 80      | 160     | 60      | -         | 245      | 1                |
| Waadt                                       | 55             | 7.90 × 7.00    | 2.55   | 40      | 25        | 20      | 32      | 24      | 24        | 40       | 1                |
| Wallis                                      | 32             | 7.90 × 4.00    | 2.55   | 20      | 12        | -       | -       | 15      | 15        | 25       | 1                |
| Basel I                                     | 88             | 11.10 × 7.90   | 2.55   | 70      | 50        | 30      | 56      | 24      | 24        | 50       | 1                |
| Basel 2                                     | 58             | 7.30 × 7.90    | 2.55   | 40      | 25        | 20      | 32      | 24      | 24        | 40       | 1                |
| Basel I+2                                   | 146            | 18.40 × 7.90   | 2.55   | 110     | 75        | 60      | 96      | 42      | -         | 150      | 1                |

# BOARD MEETINGS (LEVEL 8)

The 8<sup>th</sup> floor consists of 27 individually designed Board Rooms, two multi-functional Meeting Rooms, a fully equipped video conference room, four business lounges, three guest offices, two executive day rooms and a Business Service Centre.