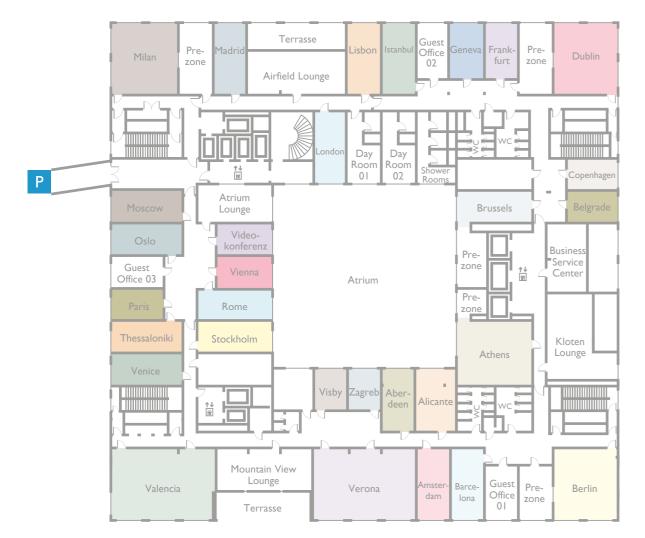

# BOARD MEETINGS (LEVEL 8)

The 8<sup>th</sup> floor consists of 27 individually designed Board Rooms, two multi-functional Meeting Rooms, a fully equipped video conference room, four business lounges, three guest offices, two executive day rooms and a Business Service Centre.