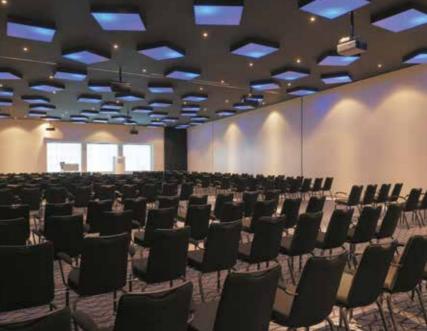

# CONFERENCES & MEETINGS (LEVEL | AND 7)

The Conference Centre on the 7<sup>th</sup> floor can accommodate up to 245 delegates in 19 multi-functional Meeting Rooms, each with natural daylight. The spacious foyers, located on the same level, are ideal venues for lunches and themed coffee breaks.

The 'Zürich' area spans 800m² including the foyer offering stunning views of the Wine Tower.

The 'Zürich' ballroom can accommodate up to 550 delegates theater style and 600 participants for a cocktail reception.