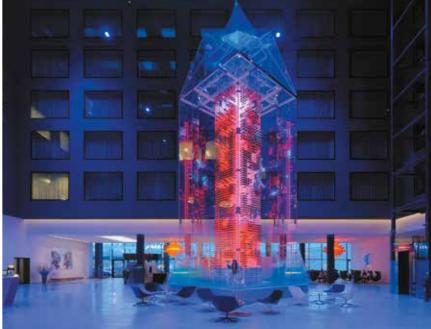

The atrium lobby is famous for its unique 16m Wine Tower with performing Wine Angels.

Spanning an area of more than  $4200\text{m}^2$ , the Radisson Blu Hotel, Zurich Airport is Switzerland's largest convention and congress hotel. The infrastructure consists of 52 multi-functional Meeting Rooms for any event with 2-600 participants.

# ANGELS' WINE TOWER

The centrepiece of the spacious Atrium Lobby is the world's tallest Wine Tower at 16m, which can house up to 4,000 bottles of exclusive wine and champagne. Performing Wine Angels serve restaurant and bar guests with the ordered bottles. They will amaze you with their unique shows and regular performances.