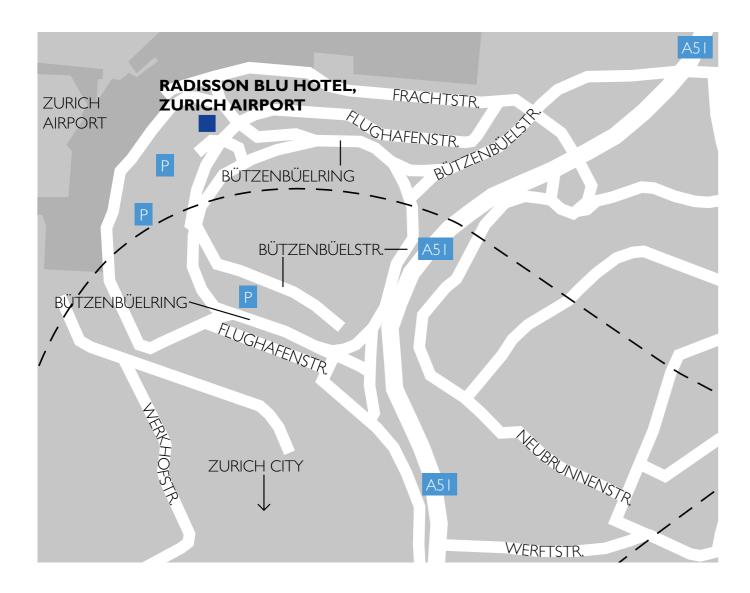

## ARRIVAL

Travelling by car: From all directions, change from the AI onto the A5I in the direction of the Airport at the 'Zürich Nord' intersection. At the 'Flughafen' / Airport exit, leave the A5I and follow the signs to the multi-storey car parks (Parkhaus). 'Parkhaus I' is located right next to the hotel. We offer our guests 54 on-site parking spaces on level 8 of 'Parkhaus I' with direct access to the 8th floor of our hotel.

Travelling by plane: The hotel is directly connected to Zurich International Airport and located opposite the terminals (arrival level). Follow the signs and it will take you approximately two minutes walking distance from the baggage drop to the hotel.

Travelling by train: The journey from Zürich HB (Main Station) to Zürich Flughafen (Zurich Airport) takes approximately ten minutes. The hotel is located within a few minutes walking distance from the station.