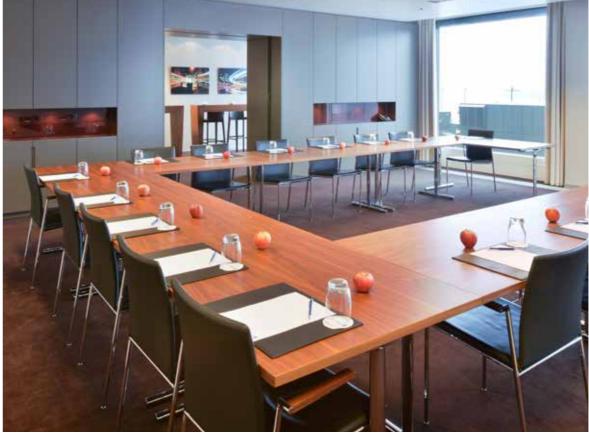

# CONFERENCES & MEETINGS (LEVEL | AND 7)

The Conference Centre on the 7<sup>th</sup> floor can accommodate up to 245 delegates in 19 multi-functional Meeting Rooms, each with natural daylight. The spacious foyers, located on the same level, are ideal venues for lunches and themed coffee breaks.

# BOARD MEETINGS (LEVEL 8)

The 8<sup>th</sup> floor consists of 27 individually designed Board Rooms, two multi-functional Meeting Rooms, a fully equipped video conference room, four business lounges, three guest offices, two executive day rooms and a Business Service Centre.