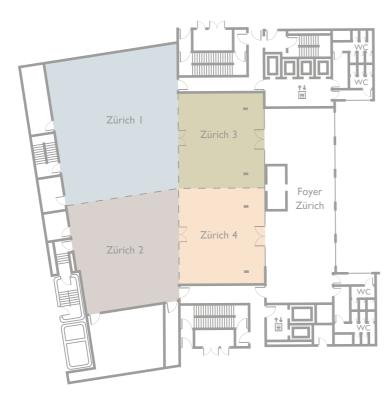

# CONFERENCES & MEETINGS (LEVEL | AND 7)

The Conference Centre on the 7<sup>th</sup> floor can accommodate up to 245 delegates in 19 multi-functional Meeting Rooms, each with natural daylight. The spacious foyers, located on the same level, are ideal venues for lunches and themed coffee breaks.

The 'Zürich' area spans 800m² including the foyer offering stunning views of the Wine Tower.

The 'Zürich' ballroom can accommodate up to 550 delegates theater style and 600 participants for a cocktail reception.

| MEETING ROOM CAPACITY IST FLOOR |     |                |        |         |           |         |         |         |           |          |                  |
|---------------------------------|-----|----------------|--------|---------|-----------|---------|---------|---------|-----------|----------|------------------|
| MEETING ROOM                    | m²  | Width × Length | Height | Theater | Classroom | Cabaret | Bankett | U-shape | Boardroom | Cocktail | Natural<br>light |
| Zürich I                        | 247 | 16.90 × 14.40  | 4.25   | 180     | 130       | 80      | 160     | -       | 34        | 220      | 1                |
| Zürich 2                        | 159 | 12.90 × 11.80  | 4.25   | 150     | 105       | 60      | 120     | 30      | 30        | 140      | -                |
| Zürich 3                        | 107 | 11.20 × 9.90   | 4.25   | 50      | 48        | 40      | 50      | 30      | 34        | 50       | -                |
| Zürich 4                        | 107 | 11.20 × 9.90   | 4.25   | 50      | 48        | 40      | 50      | 30      | 34        | 50       | -                |
| Zürich 1-4                      | 620 | 29.70 × 22.80  | 4.25   | 550     | 280       | 240     | 320     | -       | -         | 600      | ✓                |
| Zürich I+2                      | 406 | 29.70 × 13.30  | 4.25   | 300     | 230       | 160     | 180     | -       | -         | 380      | ✓                |
| Zürich 3+4                      | 214 | 22.40 × 9.90   | 4.25   | 160     | -         | 80      | 128     | -       | -         | 200      | -                |
| Zürich I+3                      | 354 | 14.00 × 24.30  | 4.25   | 240     | 180       | 120     | 220     | -       | -         | 240      | ✓                |
| Zürich 2+4                      | 266 | 12.10 × 21.70  | 4.25   | 230     | 130       | 100     | 130     | -       | -         | 240      | -                |
| Zürich I-4 + Foyer              | 800 | 29.70 × 38.30  | 4.25   | -       | -         | -       | 320     | -       | -         | 600      | 1                |
| Foyer Zürich                    | 180 | 22.40 × 7.70   | 4.25   | -       | -         | -       | -       | -       | -         | 120      | ✓                |