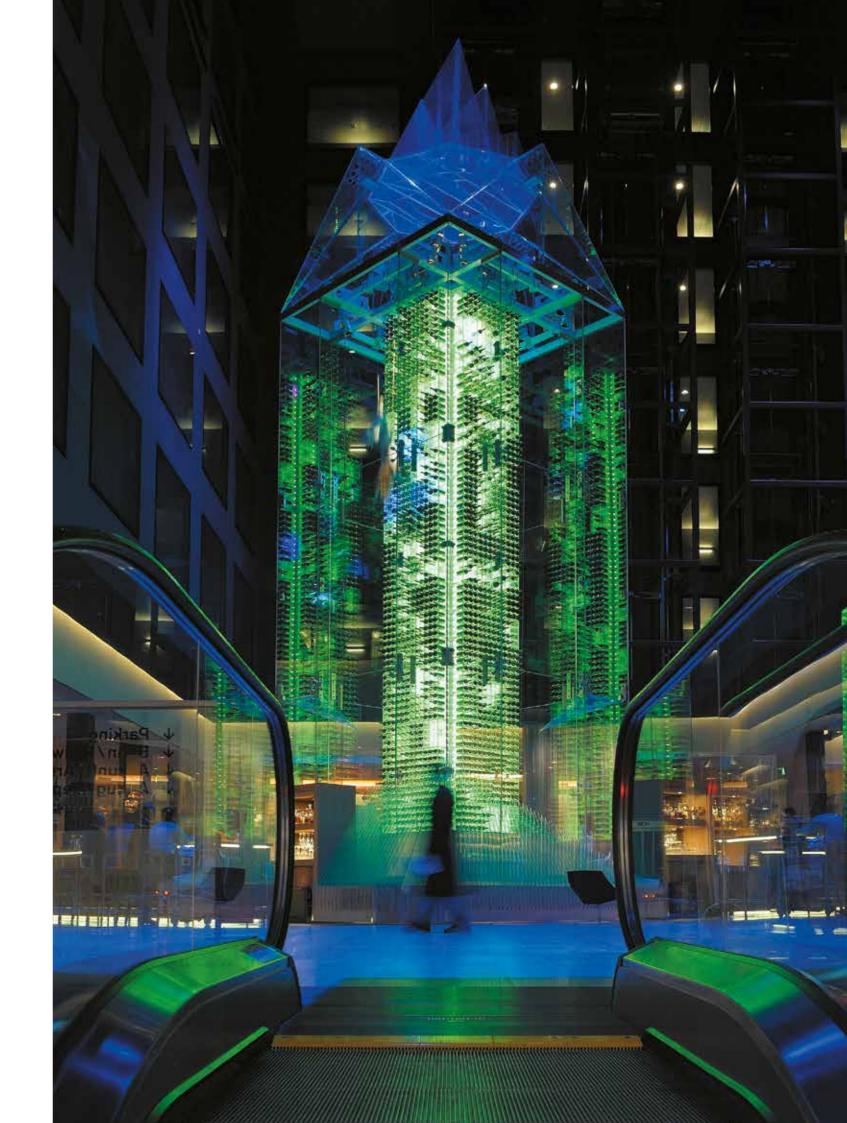

The atrium lobby is famous for its unique 16m Wine Tower with performing Wine Angels.

Spanning an area of more than  $4200\text{m}^2$ , the Radisson Blu Hotel, Zurich Airport is Switzerland's largest convention and congress hotel. The infrastructure consists of 52 multi-functional Meeting Rooms for any event with 2-600 participants.

# ANGELS' WINE TOWER

The centrepiece of the spacious Atrium Lobby is the world's tallest Wine Tower at 16m, which can house up to 4,000 bottles of exclusive wine and champagne. Performing Wine Angels serve restaurant and bar guests with the ordered bottles. They will amaze you with their unique shows and regular performances.